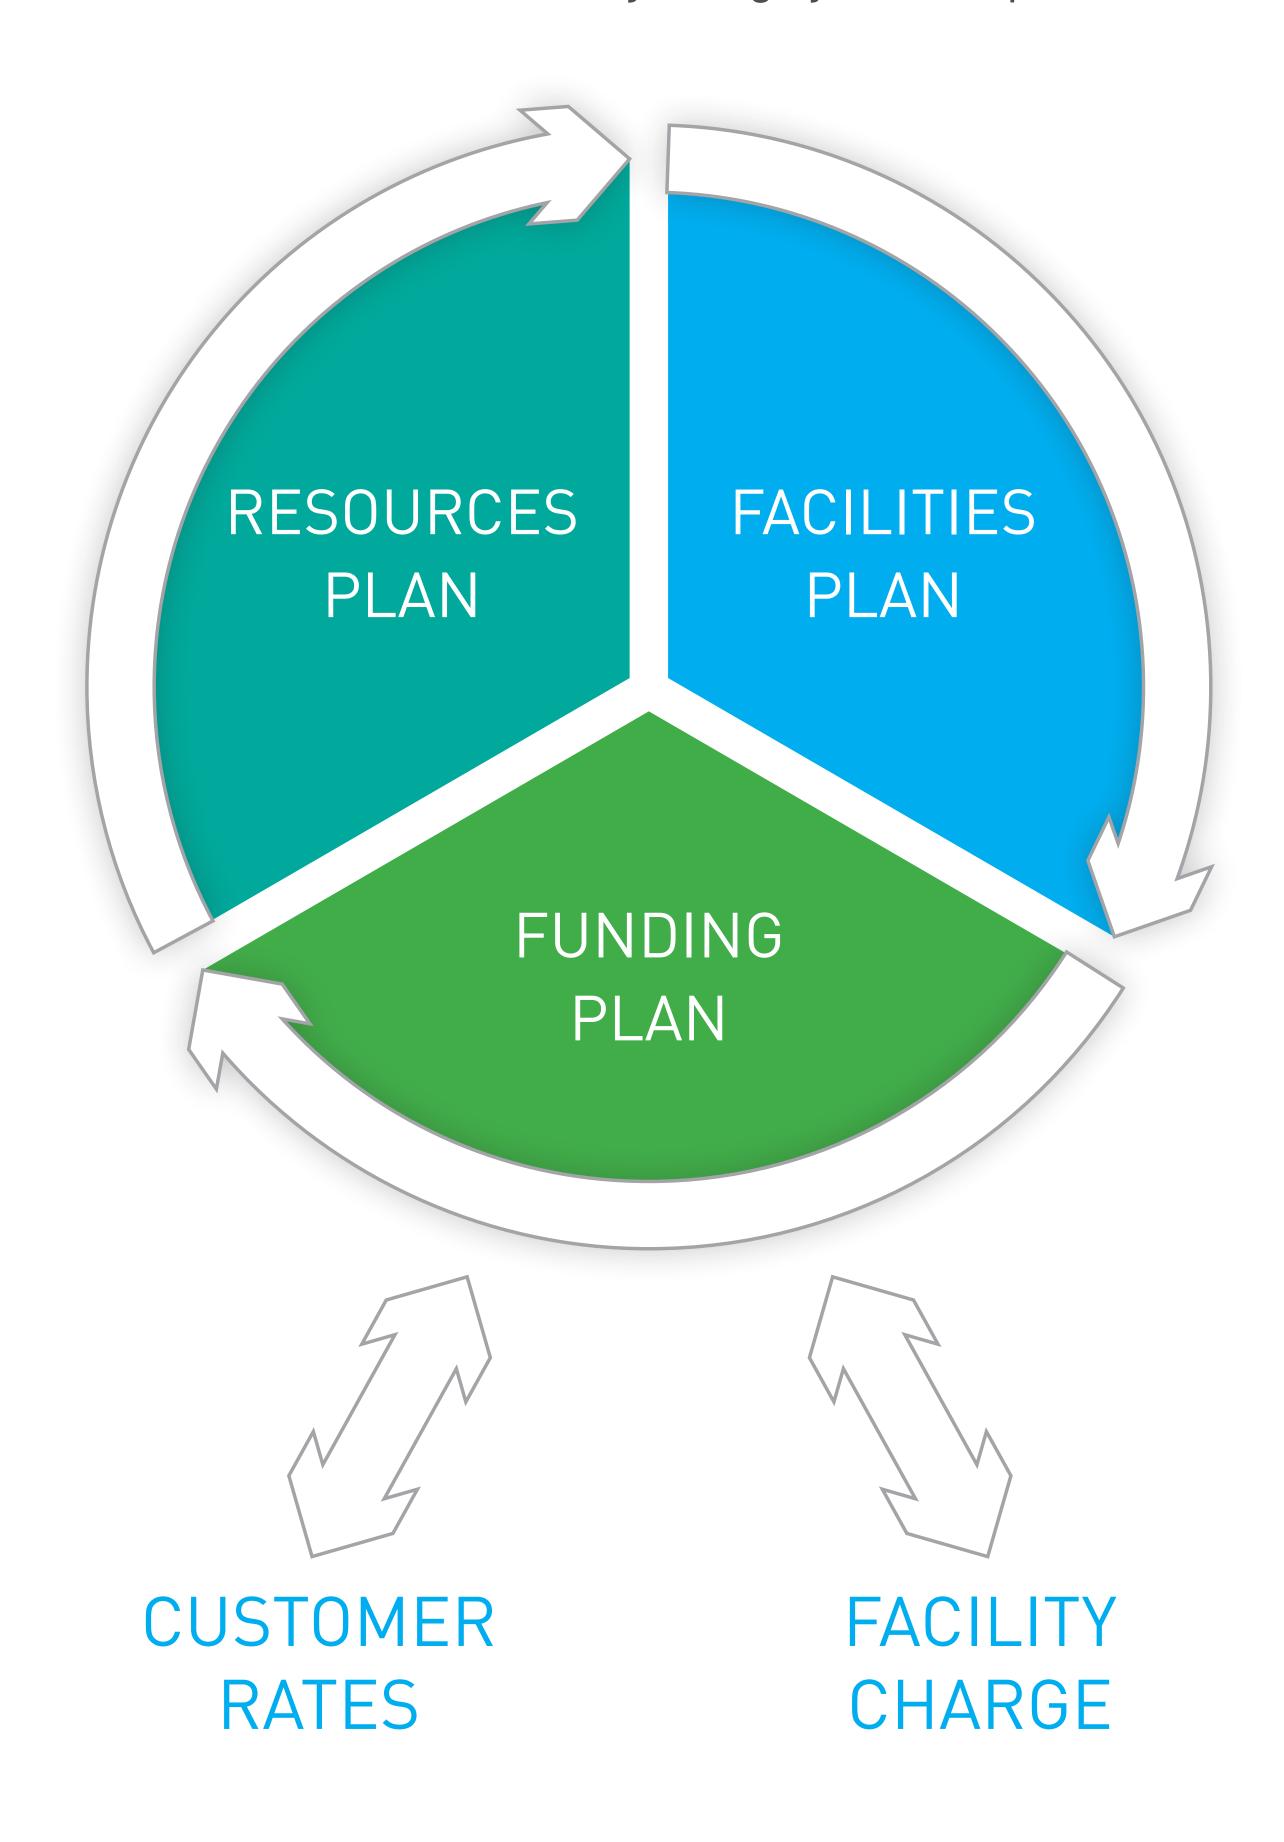

## Resources Plan

This plan provides an outlook regarding TMWA's water resource management for the next 20+ years and is updated every five years.

## Facilities Plan

The Resources Plan and the Facility Plan projects into the next 20+ years and is updated every five years.

## Funding Plan

Every year, TMWA makes key determinations regarding the utility's operational needs. Expenses are projected into a five-year horizon and help determine rate adjustments or facility charges.